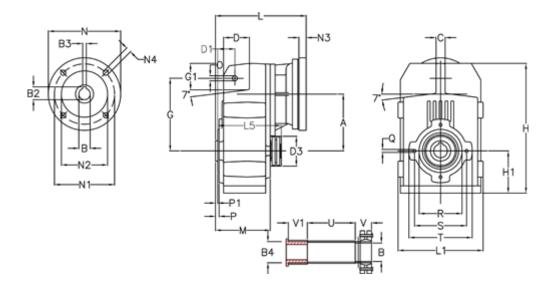

## **Measures**

| A = 175.75 | D1 = 56.5  | l5 = 200.0  | P1                                  | = 3.5    | V =  |
|------------|------------|-------------|-------------------------------------|----------|------|
| B = 42     | d3 = 100   | M = 144.0   | Q                                   | = M12x19 | V1 = |
| B1 = 19    | G = 218    | N = 200     | R                                   | = 130    |      |
| B2 = 21.8  | G1 = 97.5  | N1 = 165    | S                                   | = 165    |      |
| B3 = 6     | H = 389.0  | N2 = 130    | Т                                   | = 200    |      |
| B4 = 42    | H1 = 116.0 | N4 = M10x20 | Tightening torque Nm adapter bushin | g = 6.0  |      |
| C = 16     | L = 265.5  | O = 14      | Tightening torque Nm shrink disc    | = 10.0   |      |
| D = 79.0   | L1 = 242   | P = 7.5     | U                                   | = 82.0   |      |